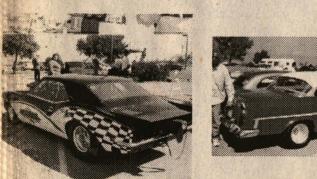

FONTANA

David Ford of Southern California Edison ate several Sweet Potato Pies and enjoyed the fun and sun.

Mr. Harvey (center) Director of the Jesse Turner Community Center chats with community participants.