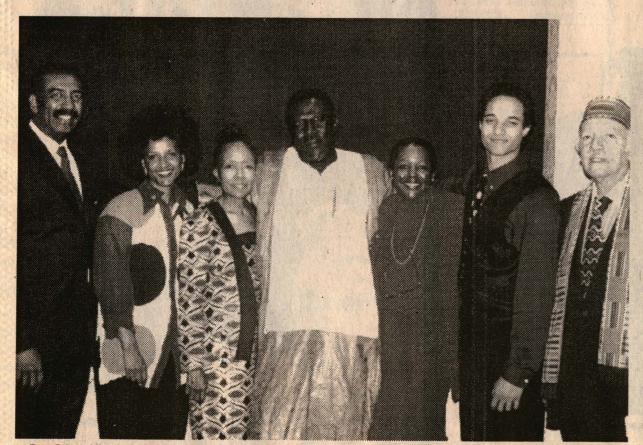

Runoko Rashidi, a world traveler lecturer

**Joseph Beaver** 

Collette Woods and LaToya Hickman.

Ron Oden, Alitash Kebede, Mildred Johnson, Missine D. Thiam, Vi House, Eric Benzant-Feldra, and Joseph Beaver