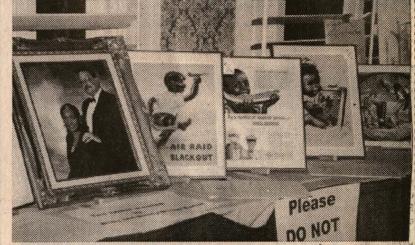

Nancy Wilson and Wiley Burton's derogatory display of Negro characterization.

Collette Woods, editor/activist, Marchlino Diaz (not shown), James Jesse, Head of the North Palm Springs Community Center, Bob Silva, Library Arts Program, Dr. Irving Hirshleifer (not shown)